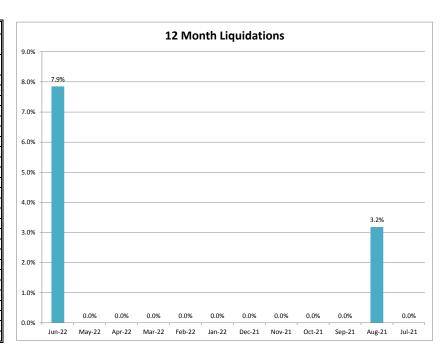

| ======          | ======             | ======               | ======           |           | ====                  | ======              |               |            |  |  |  |  |  |
| Total    | 700                                                                                                                                                                                                                                                       | \$131,665.64    | \$188.09           | \$138.66             | \$15,875.35      | 12.1%     | 21                    | \$9,154.20          | 101           | 351        |  |  |  |  |  |



Date:

June 30, 2022







## MINEOLA FIRE DEPARTMENT INCIDENT RESPONSE REPORT

#### **Incident Reports By Incident Type, Summary**





| Incident Type                                          | Total Incidents | Percent |
|--------------------------------------------------------|-----------------|---------|
| 111 - Building fire                                    | 3               | 4.84%   |
| 112 - Fires in structure other than in a building      | 1               | 1.61%   |
| 132 - Road freight or transport vehicle fire           | 1               | 1.61%   |
| 141 - Forest, woods or wildland fire                   | 3               | 4.84%   |
| 142 - Brush or brush-and-grass mixture fire            | 1               | 1.61%   |
| 143 - Grass fire