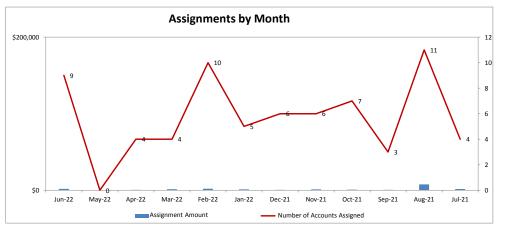

| ======          | ======             | ======               | ======           |           | ====                  | ======              |               |            |  |  |  |  |  |
| Total    | 700                                                                                                                                                                                                                                                       | \$131,665.64    | \$188.09           | \$138.66             | \$15,875.35      | 12.1%     | 21                    | \$9,154.20          | 101           | 351        |  |  |  |  |  |



Date:

June 30, 2022







## MINEOLA FIRE DEPARTMENT INCIDENT RESPONSE REPORT

#### **Incident Reports By Incident Type, Summary**





| Incident Type                                          | Total Incidents | Percent |
|--------------------------------------------------------|-----------------|---------|
| 111 - Building fire                                    | 3               | 4.84%   |
| 112 - Fires in structure other than in a building      | 1               | 1.61%   |
| 132 - Road freight or transport vehicle fire           | 1               | 1.61%   |
| 141 - Forest, woods or wildland fire                   | 3               | 4.84%   |
| 142 - Brush or brush-and-grass mixture fire            | 1               | 1.61%   |
| 143 - Grass fire                                       | 1