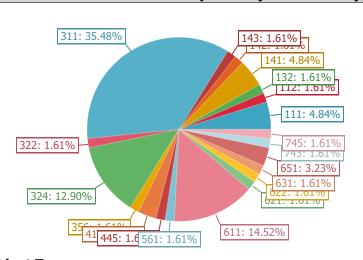

| ======          | ======             | ======               | ======           |           | ====                  | ======              |               |            |  |  |  |  |  |
| Total    | 700                                                                                                                                                                                                                                                       | \$131,665.64    | \$188.09           | \$138.66             | \$15,875.35      | 12.1%     | 21                    | \$9,154.20          | 101           | 351        |  |  |  |  |  |



Date:

June 30, 2022







## MINEOLA FIRE DEPARTMENT INCIDENT RESPONSE REPORT

#### **Incident Reports By Incident Type, Summary**





| Incident Type                                          | Total Incidents | Percent |
|--------------------------------------------------------|-----------------|---------|
| 111 - Building fire                                    | 3               | 4.84%   |
| 112 - Fires in structure other than in a building      | 1               | 1.61%   |
| 132 - Road freight or transport vehicle fire           | 1               | 1.61%   |
| 141 - Forest, woods or wildland fire                   | 3               | 4.84%   |
| 142 - Brush or brush-and-grass mixture fire            | 1               | 1.61%   |
| 143 - Grass fire                                       | 1               | 1.61%   |
| 311 - Medical assist, assist EMS crew                  | 22              | 35.48%  |
| 322 - Motor