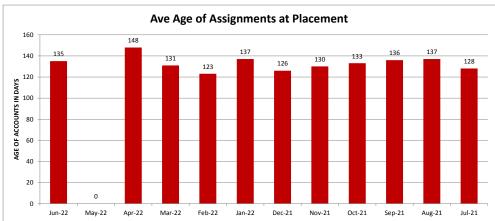

| ======          | ======             | ======               | ======           |           | ====                  | ======              |               |            |  |  |  |  |  |
| Total    | 700                                                                                                                                                                                                                                                       | \$131,665.64    | \$188.09           | \$138.66             | \$15,875.35      | 12.1%     | 21                    | \$9,154.20          | 101           | 351        |  |  |  |  |  |



Date:

June 30, 2022







## MINEOLA FIRE DEPARTMENT INCIDENT RESPONSE REPORT

#### **Incident Reports By Incident Type, Summary**





| Incident Type                                          | Total Incidents | Percent |
|--------------------------------------------------------|-----------------|---------|
| 111 - Building fire                                    | 3               | 4.84%   |
| 112 - Fires in structure other than in a building      | 1               | 1.61%   |
| 132 - Road freight or transport vehicle fire           | 1               | 1.61%   |
| 141 - Forest, woods or wildland fire                   | 3               | 4.84%   |
| 142 - Brush or brush-and-grass mixture fire            | 1               | 1.61%   |
| 143 - Grass fire                                       | 1               |